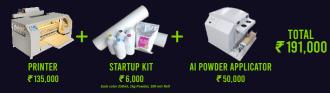

inting Speed Production | 6 min for A3 Size     | System requirement          | Windows 10/11   |
| Printing Speed in meter   | 4m/hr                 | Max. resolution             | 1440dpi x720dpi |
| Max. printing size        | 12" Roll to Roll      | Weight                      | 35 Kg           |
| Print color               | CMYK+WW               | Printer Dimensions          | 30 x 25 x18 in. |
| Print Head                | Epson TX800           | Interface                   | USB             |
| Ink type                  | Textile Ink           | White Ink Circulation       | Yes             |
| Software                  | Digitech Colormap Pro | 18% GST extra on all prices |                 |

#### COMPLETE SETUP COST WITH OVEN



### COMPLETE SETUP COST WITH AI POWDER APPLICATOR