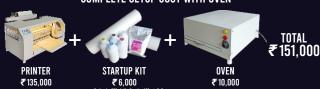

-----------------------------|-----------------|
| Printing Speed Production | 6 min for A3 Size     | System requirement          | Windows 10/11   |
| Printing Speed in meter   | 4m/hr                 | Max. resolution             | 1440dpi x720dpi |
| Max. printing size        | 12" Roll to Roll      | Weight                      | 35 Kg           |
| Print color               | CMYK+WW               | Printer Dimensions          | 30 x 25 x18 in. |
| Print Head                | Epson TX800           | Interface                   | USB             |
| Ink type                  | Textile Ink           | White Ink Circulation       | Yes             |
| Software                  | Digitech Colormap Pro | 18% GST extra on all prices |                 |

#### COMPLETE SETUP COST WITH OVEN



### COMPLETE SETUP COST WITH AI POWDER APPLICATOR