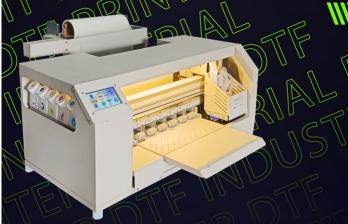

# **A3 SIZE INDUSTRIAL DTF PRINTER**

- TOUCH SCREEN HEAVY INDUSTRIAL RAIL GUIDE VACUUM BED
- AUTO ROLL FEEDER PRESSURIZED INK CIRCULATION SYSTEM

WWW.DIGITECHUVPRINTER.COM

#### **SPECIFICATION**

| Printing Speed Hi Quality | 8 min for A3 size     | Working power               | 85 Watts        |
|---------------------------|-----------------------|-----------------------------|-----------------|
| Printing Speed Production | 6 min for A3 Size     | System requirement          | Windows 10/11   |
| Printing Speed in meter   | 4m/hr                 | Max. resolution             | 1440dpi x720dpi |
| Max. printing size        | 12" Roll to Roll      | Weight                      | 35 Kg           |
| Print color               | CMYK+WW               | Printer Dimensions          | 30 x 25 x18 in. |
| Print Head                | Epson TX800           | Interface                   | USB             |
| Ink type                  | Textile Ink           | White Ink Circulation       | Yes             |
| Software                  | Digitech Colormap Pro | 18% GST extra on all prices |                 |