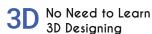

# SIGN-MAKER 3D PRINTER

The LED Sign Board process require Skilled technical work labor and a lot of time to complete the job.

SiGN-MAKER can automate this work for you with high precision and better quality than handmade letters

#### Super High Printing Speed

It takes 15 mins to print one letter of 10x10 inches

## High Precision

Double linear guide rail in all axis to ensure highest quality printing

### Huge Printing Area

Max print area is 30x34 inches so that it can print almost all signage letters

Our Software is so user friendly that it can take letters from Corel draw or any design software and start printing