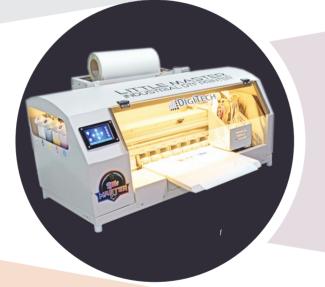

# LITTLE MASTER A3 DTF PRINTER

Max. printing size Printing Speed Head Working power System require Net weight Printer size

13 inch roll to roll 4 mins for A3 Epson Tx800 (2 heads) 100 Watts Windows 7/10/11 65 Kg 38 in. x 25 in. x 18 in.

Auto Roll Unwinding
 White Ink Circulation
 Touch Screen