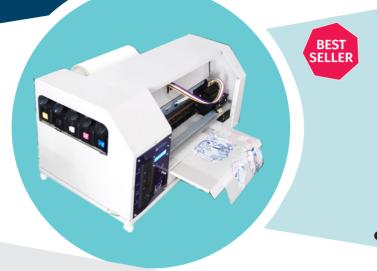

### **KING DTF A3 DTF PRINTER**

Max. printing size Printing Speed Head Working power System require Net weight Printer size 12 inch roll to roll 12 mins for A3 Epson DX10 85 Watts Windows Win7/10/11 30 Kg 27 in. x 28 in. x 24 in.

• Auto Roll Unwinding

HIGH SPEED • LCD Display

HEAD